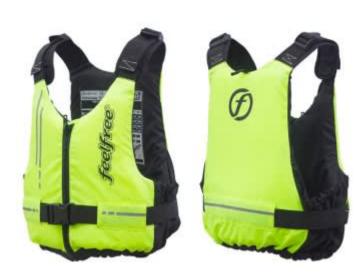

## FeelFree Basic Buoyancy Aid Green

feelfree

FeelFree

Product number: FFK-BSWG

Classic buoyancy aid for kayaking fans, complying European standards.

49,99 €\* 49,99 €

When you're taking your sit-on-top kayak out for a paddle or having fun during any kind of watersport, always remember that safety comes first. FeelFree Basic PFD combines the essentials of comfort and safety. Lightweight and cleverly designed shaped curve will give you a better fitting and storage. It features one waist webbing fastener for total safety, YKK zip, retro reflective tapes. Approved to the **latest European standards for 50N buoyancy aids**, **PNE-EN ISO 12402-05:2007**.

- YKK zip
- Waist webbing fastener
- Adjustable shoulders stripes
- Adjustable belt
- Reflective accents

This is not a life jacket. Check general condition once a year. For children under 6 years use automatic devices only. Teach your child how to float in this device. Learn yourself how to use this device. Full performance my not be achieved when wearing waterproof clothing or in other circumstances - sea leaflet. Before use check all the straps, zips, webbing and stitching for signs of abrasion and damage. The flotation device will only function correctly when all the foam panels are in its place. Never use buoyancy aid as a pillow or cushion. Do not seat on device. Check if all zips and buckles are fastened, adjust all zips and webbing for a close fit. Dry before storage. Store in a dry and airy place. Hand wash only in max. 30°C water with soap or mild detergent. Never tumble dry or place on a radiator. After use rinse in running water. Suitable for swimmers only. Suitable where help or assistance is nearby. Limited protection against