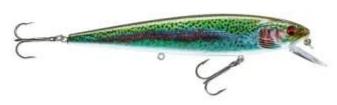

## Daiwa Prorex Lure Minnow SR Live Rainbow Trout

Daiwa

Product number: DW-15202-LRT

Lure from Daiwa Prorex

0,00 €\* 0,00 €

The classical form of a minnow has been approved at fishing for several years – obviously because this body shape is imitating the main prey fish of many predators. The Prorex Minnow SR has especially been designed for the upper water layers and convinces by its lively action. The lure is flanking even at slow speed and thus is perfectly suited for twitching and jerkbaiting with an active lure presentation. The 16cm version has an additionally eyelet at the belly for another treble.