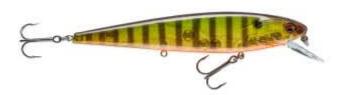

## **Daiwa Prorex Lure Minnow SR Gold Perch**

Daiwa

Product number: DW-15202-GP

Lure from Daiwa Prorex

0,00 €\* 0,00 €

The classical form of a minnow has been approved at fishing for several years – obviously because this body shape is imitating the main prey fish of many predators. The Prorex Minnow SR has especially been designed for the upper water layers and convinces by its lively action. The lure is flanking even at slow speed and thus is perfectly suited for twitching and jerkbaiting with an active lure presentation. The 16cm version has an additionally eyelet at the belly for another treble.