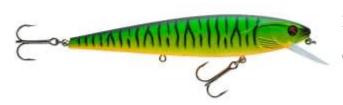

## **Daiwa Prorex Lure Minnow SR Firetiger**

Daiwa

Product number: DW-15202-FT

Lure from Daiwa Prorex

0,00 €\* 0,00 €

The classical form of a minnow has been approved at fishing for several years – obviously because this body shape is imitating the main prey fish of many predators. The Prorex Minnow SR has especially been designed for the upper water layers and convinces by its lively action. The lure is flanking even at slow speed and thus is perfectly suited for twitching and jerkbaiting with an active lure presentation. The 16cm version has an additionally eyelet at the belly for another treble.