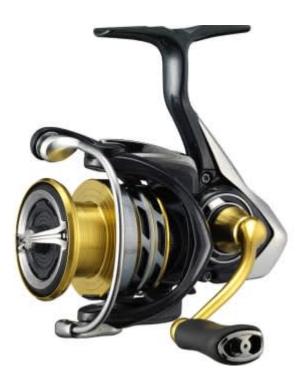

## **Daiwa Fishing reel Exceler LT**

Product number: DA-10415-XXX

New designed, premium fishing reel from Daiwa.

0,00 €\* 0,00 €

## **EXCELER LT**

The Exceler LT series convinces both by its calm and silky-smooth running and its low weight. The new LT concept cares for an even more secure housing of the gearing combined with elevated retrieving power and optimized drag power. The new design of the driving wheel enables higher power transmission and enhances the durability while the ATD drag cares for an instant working of the drag and offers optimum drag power. Drag power: 1000/2000: 4.0kg, 2500/3000: 10.0kg, 4000/6000: 12.0kg