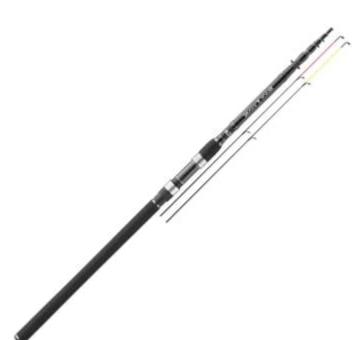

## **Daiwa Feeder Rod Black Widow Tele Feeder**

Product number: DW-BLWD-TF

Strong, short-parted carbon rod with a well balanced

0,00 €\* 0,00 €

action.

The range of telescopic Black Widow feeder rods includes fitting rods for light fishing with method feeders as well as models for fishing with heavy feeders over great distances. The Black Widow Tele feeder rods can also be perfectly applied at fishing for eel! Despite their short sections, the blanks feature a smooth action and even bending curve.

Equipped with two carbon fiber feeder tips, EVA handle and titanium oxide double leg guides.

- EVA handle
- Titanium oxide double leg guides
- 2 quiver tips

\* incl. tax, plus shipping