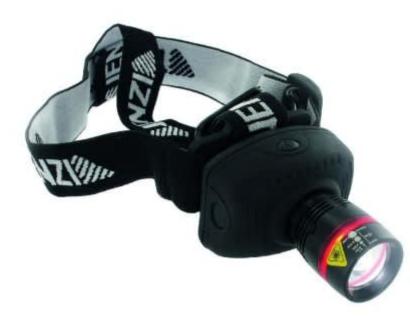

## Jenzi LED Headlight Headtorch Bright-Star CR3

Jenzi

Product number: 8241 001

Illuminate your adventure

Weight: 0.12 kg <del>26,99 €</del> 24,99 €\* 24,99 €

**Jenzi LED Headlight Headtorch Bright-Star CR3**. Head Lamp swivels 90 degree. Thee position switch. Lightingmode allows 2 levels of brightness and blinking mode. Spot beam for a bright and sharp lighting. Flood beam for a duffused and wide lighting. Requires 3 x 1,5 V AAA (Micro) Cell alkaline batteries (included).