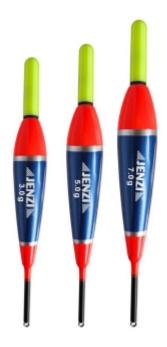

## Jenzi Smart LED electric float with integrated bite indicator red blue

Jenzi

Product number: JE-SLEP-RB

These SMART LED electro poses have an integrated bite indicator in the antenna.

11,90 €\* 11,90 €

By means of a built-in acceleration sensor "gravity sensor", the pose detects when a fish bites. When the fish bites, the antenna immediately changes colour. The colour change is clearly visible both by day and by night. The sensor is so smart that it distinguishes well between a normal sideways movement (swell, current in the water) and a bite. The battery is installed directly in the antenna. The pose is operated with a 3V rod battery, which is not included in the scope of delivery. LED electro float with integrated bite indicator. Slim continuous pose with easily visible long antenna.